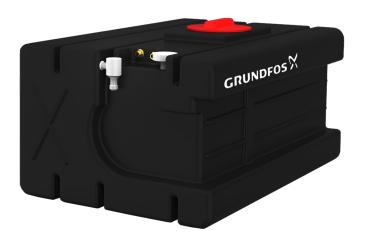

## The Grundfos Home Boost

# A plug-and-pump solution for domestic cold water boosting.

The Home Boost is is a robust, self-contained cold-water booster set, specifically designed for domestic properties where the existing mains water supply can be insufficient to meet demand requirements. It's an ideal solution for domestic installations where space is at a premium. The unit holds a 340 litre tank capacity and comes fitted with a Grundfos SBA submersible pump.