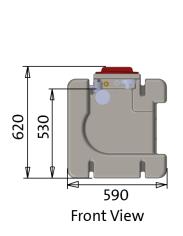

, thermal protection and frost prevention
- WRAS Approved Components
- Robust high torque start-up and auto de-blocking function
- Firmware upgrades ensuring that the pump is always up to date and prepared for future digital offerings
- Pump-venting process after which the pump automatically returns to its initial settings





#### **SERVICE CONNECTIONS**

Mains cold water: ½" BSPM

Overflow: 22mm Discharge: 22mm

Mains power cable: 15m x 1.5mm<sup>2</sup> 3 core

#### **BYELAW 30 KIT**

The Home Boost comes complete with an integrated Byelaw 30 kit. The built-in Byelaw 30 kit protects the water from contamination.

#### **ACCESSORIES**

We offer a full range of insulation jackets and drip trays for the Home Boost.



### 340L HORIZONTAL DIMENSIONS (mm)



Top View





**Bottom View**