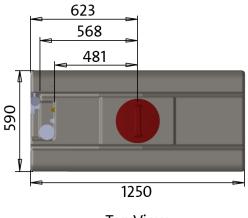

installation
- Dry run protection, thermal protection and frost prevention
- WRAS Approved Components
- Robust high torque start-up and auto de-blocking function
- Firmware upgrades ensuring that the pump is always up to date and prepared for future digital offerings
- Pump-venting process after which the pump automatically returns to its initial settings





#### **SERVICE CONNECTIONS**

Mains cold water: ½" BSPM

Overflow: 22mm Discharge: 22mm

Mains power cable: 15m x 1.5mm<sup>2</sup> 3 core

#### **BYELAW 30 KIT**

The Home Boost comes complete with an integrated Byelaw 30 kit. The built-in Byelaw 30 kit protects the water from contamination.

#### **ACCESSORIES**

We offer a full range of insulation jackets and drip trays for the Home Boost.



### 340L HORIZONTAL DIMENSIONS (mm)



Top View





**Bottom View**