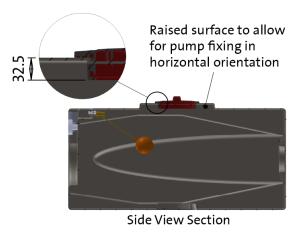

thermal protection and frost prevention
- WRAS Approved Components
- Robust high torque start-up and auto de-blocking function
- Firmware upgrades ensuring that the pump is always up to date and prepared for future digital offerings
- Pump-venting process after which the pump automatically returns to its initial settings





#### **SERVICE CONNECTIONS**

Mains cold water: ½" BSPM

Overflow: 22mm Discharge: 22mm

Mains power cable: 15m x 1.5mm<sup>2</sup> 3 core

#### **BYELAW 30 KIT**

The Home Boost comes complete with an integrated Byelaw 30 kit. The built-in Byelaw 30 kit protects the water from contamination.

#### **ACCESSORIES**

We offer a full range of insulation jackets and drip trays for the Home Boost.



### 340L HORIZONTAL DIMENSIONS (mm)



Top View





**Bottom View**