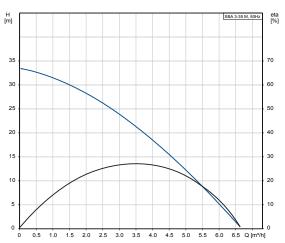

#### **SBA 3-35 M PERFORMANCE CURVE**

INTEGRATED BYELAW 30 KIT

INTEGRATED CONTROLLER

2 YEAR WARRANTY