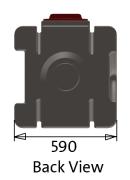

ermal protection and frost prevention
- WRAS Approved Components
- Robust high torque start-up and auto de-blocking function
- Firmware upgrades ensuring that the pump is always up to date and prepared for future digital offerings
- Pump-venting process after which the pump automatically returns to its initial settings





#### **SERVICE CONNECTIONS**

Mains cold water: ½" BSPM

Overflow: 22mm Discharge: 22mm

Mains power cable: 15m x 1.5mm<sup>2</sup> 3 core

#### **BYELAW 30 KIT**

The Home Boost comes complete with an integrated Byelaw 30 kit. The built-in Byelaw 30 kit protects the water from contamination.

#### **ACCESSORIES**

We offer a full range of insulation jackets and drip trays for the Home Boost.



### 340L HORIZONTAL DIMENSIONS (mm)



Top View





**Bottom View**