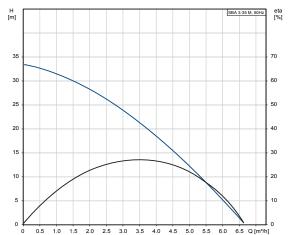

### SBA 3-35 M PERFORMANCE CURVE

### INTEGRATED PUMP - SBA 3-35 M

Designed for pumping clean domestic water, the SBA 3-35 is fully integrated into the unit. With built-in thermal protection, the pump will automatically stop if overheated, and return to operation once it reaches normal temperature.