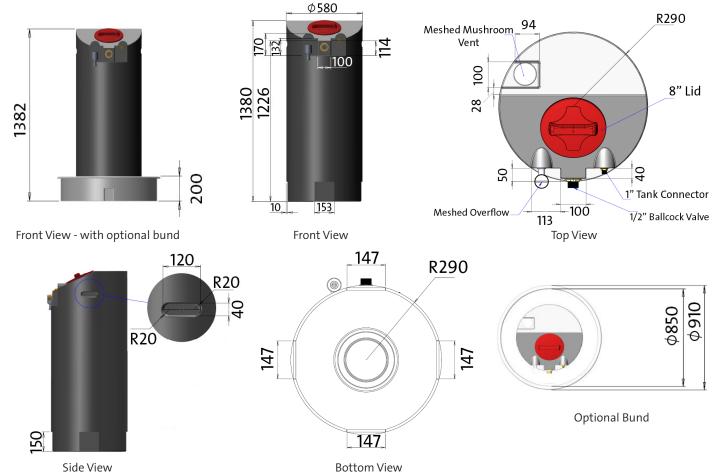

#### 340L VERTICAL DIMENSIONS (mm)

#### SERVICE CONNECTIONS

Mains cold water: 1/2" BSPM Overflow: 22mm Discharge: 22mm Mains power cable: 15m x 1.5mm<sup>2</sup> 3 core